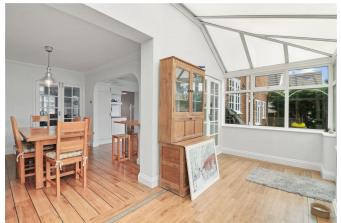

## **Dining Room**

3.58m x 2.64m (11'9" x 8'8")

Opening to conservatory and kitchen, wood style flooring, radiator.

#### Kitchen

4.37m x 3.58m (14'4" x 11'9")

Double glazed window to rear aspect, a range of wall and base mounted units with roller edge work surface inset gas hob with extractor over, stainless steel sink unit with mixer tap, double oven, space for fridge freezer, and dishwasher, wood style flooring, double opening doors to conservatory.