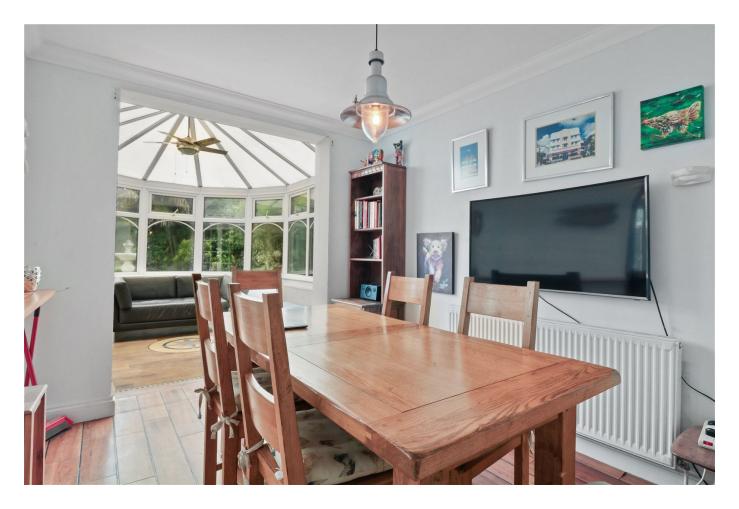

## **Dining Room**

3.58m x 2.64m (11'9" x 8'8")

Opening to conservatory and kitchen, wood style flooring, radiator.