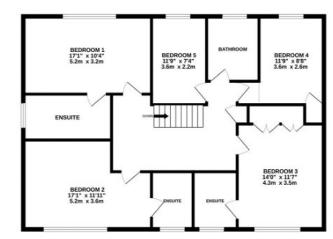

1ST FLOOR 1137 sq.ft. (105.6 sq.m.) approx.

2ND FLOOR 468 sq.ft. (43.4 sq.m.) approx.

#### TOTAL FLOOR AREA: 2900 sq.ft. (269.4 sq.m.) approx.

Whilst every attempt has been made to ensure the accuracy of the floorplan contained here, measurements of doors, windows, rooms and any other items are approximate and no responsibility is taken for any error, omission or mis-statement. This plan is for illustrative purposes only and should be used as such by any prospective purchaser. The services, systems and appliances shown have not been tested and no guarantee as to their operability or efficiency can be given.