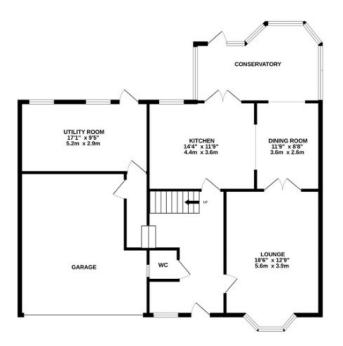

#### **Entrance Hall**

Doors leading to lounge, downstairs w/c and open planned kitchen/diner, wood style flooring, radiator.

#### **Downstairs W/C**

Low level w/c pedestal sink unit wood style flooring, part tiled walls, wood style flooring.

#### Kitchen

4.37m x 3.58m (14'4" x 11'9")

Double glazed window to rear aspect, a range of wall and base mounted units with roller edge work surface inset gas hob with extractor over, stainless steel sink unit with mixer tap, double oven, space for fridge freezer, and dishwasher, wood style flooring, double opening doors to conservatory.

## **Dining Room**

3.58m x 2.64m (11'9" x 8'8")

Opening to conservatory and kitchen, wood style flooring, radiator.

### Lounge

3.89m x 5.05m (12'9" x 16'7")

Double glazed bay window to front aspect, electric fireplace, carpet, radiator, double opening doors leading to dining room,

GROUND FLOOR 1296 sq.ft. (120.4 sq.m.) approx.

#### TOTAL FLOOR AREA: 2900 sq.ft. (269.4 sq.m.) approx.

Whilst every attempt has been made to ensure the accuracy of the floorplan contained here, measurements of doors, windows, rooms and any other items are approximate and no responsibility is taken for any error, omission or mis-statement. This plan is for illustrative purposes only and should be used as such by any prospective purchaser. The services, systems and appliances shown have not been tested and no guarantee as to their operability or efficiency can be given.