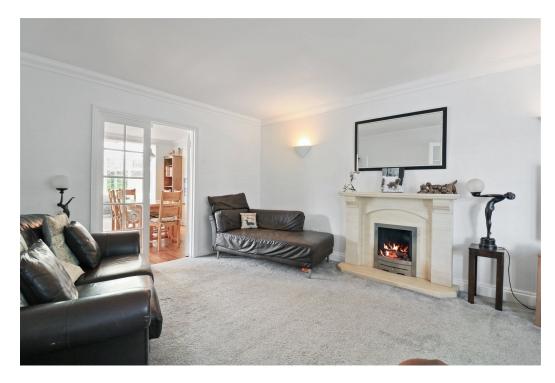

### Lounge

3.89m x 5.05m (12'9" x 16'7")

Double glazed bay window to front aspect, electric fireplace, carpet, radiator, double opening doors leading to dining room,

GROUND FLOOR 1296 sq.ft. (120.4 sq.m.) approx.