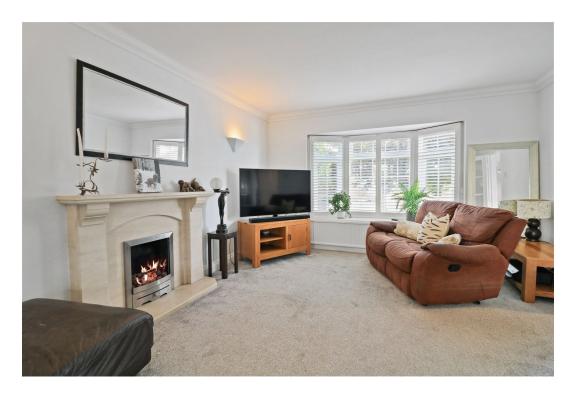

### Lounge

3.89m x 5.05m (12'9" x 16'7")

Double glazed bay window to front aspect, electric fireplace, carpet, radiator, double opening doors leading to dining room,

GROUND FLOOR 1296 sq.ft. (120.4 sq.m.) approx.