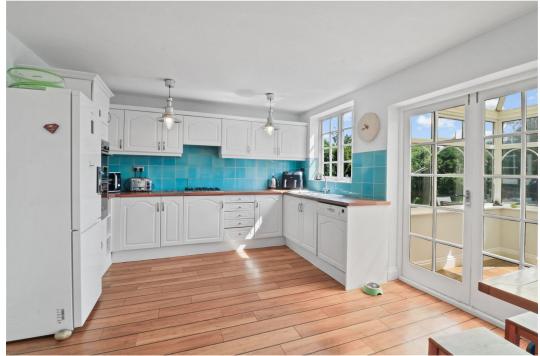

#### Kitchen

4.37m x 3.58m (14'4" x 11'9")

Double glazed window to rear aspect, a range of wall and base mounted units with roller edge work surface inset gas hob with extractor over, stainless steel sink unit with mixer tap, double oven, space for fridge freezer, and dishwasher, wood style flooring, double opening doors to conservatory.