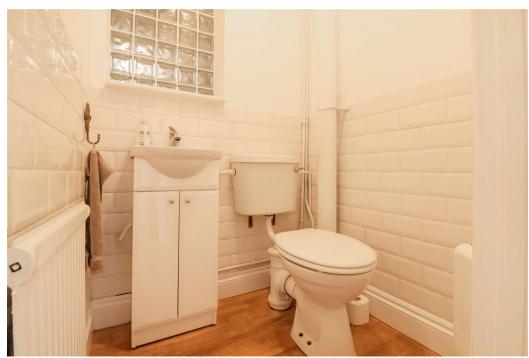

#### **Downstairs W/C**

Low level w/c pedestal sink unit wood style flooring, part tiled walls, wood style flooring.