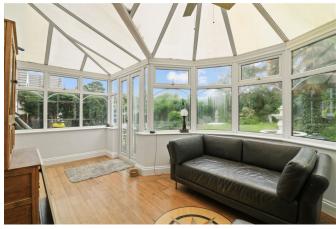

## **Dining Room**

3.58m x 2.64m (11'9" x 8'8")

Opening to conservatory and kitchen, wood style flooring, radiator.