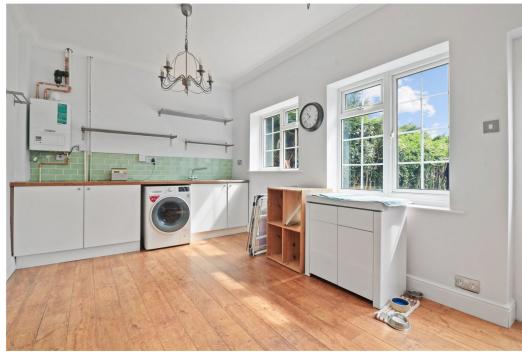

#### Kitchen

4.37m x 3.58m (14'4" x 11'9")

Double glazed window to rear aspect, a range of wall and base mounted units with roller edge work surface inset gas hob with extractor over, stainless steel sink unit with mixer tap, double oven, space for fridge freezer, and dishwasher, wood style flooring, double opening doors to conservatory.