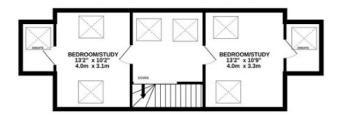

1ST FLOOR 1137 sq.ft. (105.6 sq.m.) approx.

2ND FLOOR 468 sq.ft. (43.4 sq.m.) approx.

#### TOTAL FLOOR AREA: 2900 sq.ft. (269.4 sq.m.) approx.

Whilst every attempt has been made to ensure the accuracy of the floorplan contained here, measurements of doors, windows, rooms and any other items are approximate and no responsibility is taken for any error, omission or mis-statement. This plan is for illustrative purposes only and should be used as such by any prospective purchaser. The services, systems and appliances shown have not been tested and no guarantee as to their operability or efficiency can be given.