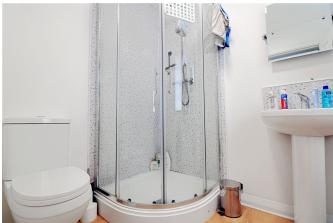

#### **Downstairs W/C**

Low level w/c pedestal sink unit wood style flooring, part tiled walls, wood style flooring.